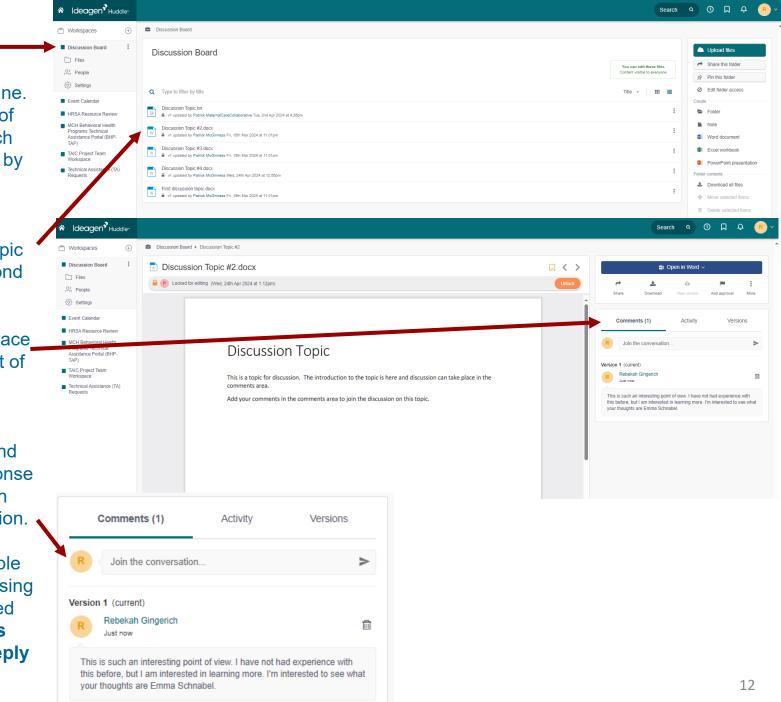

### **Discussion Board**

Navigate to the 'Discussion Board' workspace along the lefthand navigation pane. This will show the list of discussion topics which can also be accessed by selecting 'Files' in this workspace.

Select a discussion topic that you want to respond to.

Discussion will take place in the pane to the right of the discussion topic document. To join the discussion, go to the 'Comments' section and start typing your response or question in the "Join the conversation' section.

Tag or alert other people in the workspace by using the '@' symbol followed by their name. **Always use @mentions to reply to another user's comment.** 

**Discussion Board** 

On the note, enter a title for your topic. Then add your discussion question or prompt. Hit 'Save' when you are finished. This will save your new discussion topic to the folder.

To get the discussion started, you can enter a comment in the Comments section, using @<username> to mention other users. @ mentions will send that user a notification in BHP-TAP and via email.