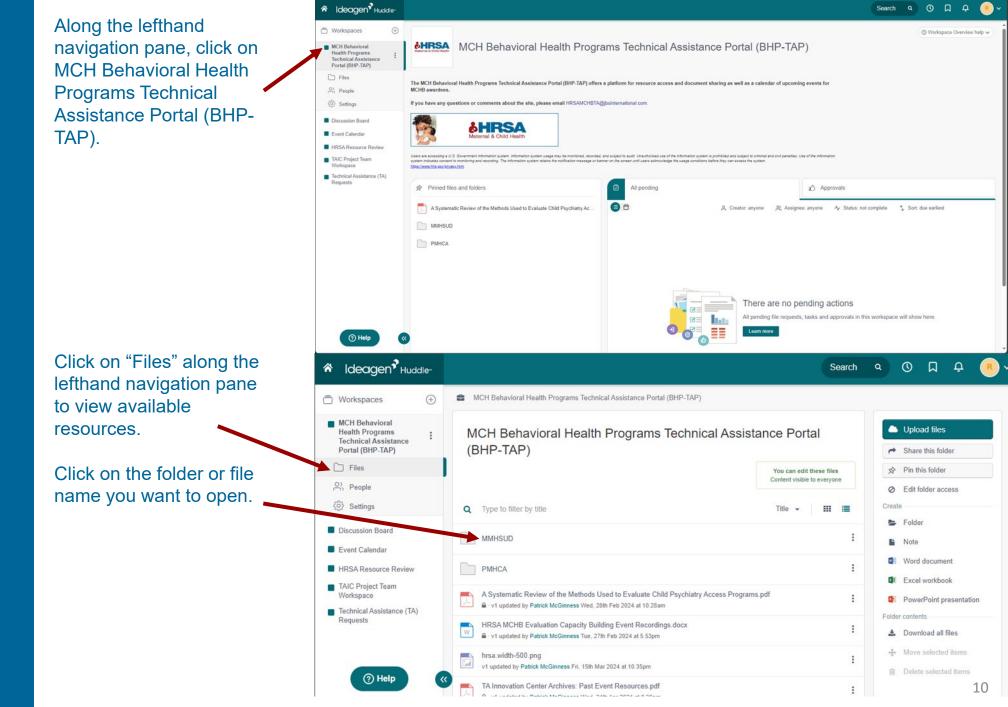

### Workspace Overview

MCH Behavioral Health Programs Technical Assistance Portal (BHP-TAP)

MCH Behavioral Health Programs Technical Assistance Portal (BHP-TAP)

### **Discussion Board**

Navigate to the 'Discussion Board' workspace along the lefthand navigation pane. This will show the list of discussion topics which can also be accessed by selecting 'Files' in this workspace.