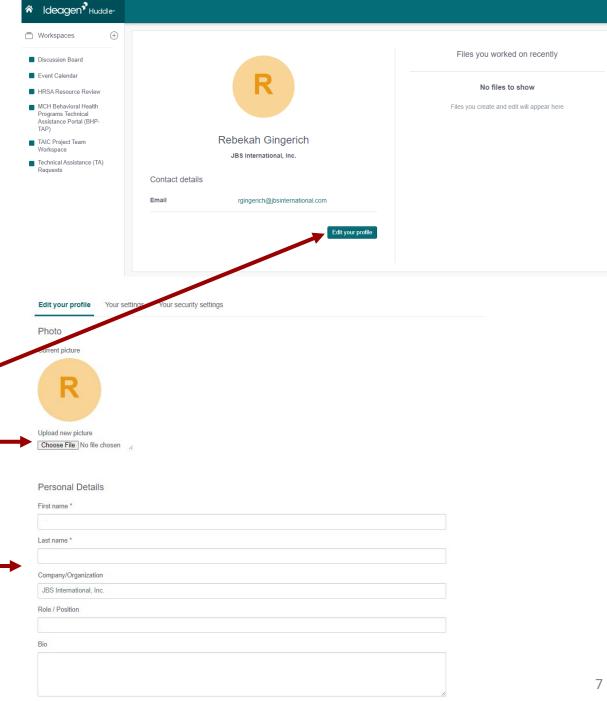

### Setting Up Your Profile

| Search                                                                                          | ۹ O D 4                                                                                                        | <u>Ģ</u> (R) ~                                                         | Workspaces                                                              |
|-------------------------------------------------------------------------------------------------|----------------------------------------------------------------------------------------------------------------|------------------------------------------------------------------------|-------------------------------------------------------------------------|
|                                                                                                 | O Wc                                                                                                           | <b></b>                                                                | Discussion Board                                                        |
|                                                                                                 | About Hudd                                                                                                     | dle >                                                                  | Event Calendar                                                          |
|                                                                                                 | Huddle Help                                                                                                    | р                                                                      | <ul> <li>HRSA Resource Review</li> <li>MCH Behavioral Health</li> </ul> |
|                                                                                                 | Show me h                                                                                                      | ow to use Huddle                                                       | Programs Technical<br>Assistance Portal (BHP-                           |
|                                                                                                 | Ideagen Ho                                                                                                     | ome 🏠                                                                  | TAP) TAIC Project Team                                                  |
|                                                                                                 | Give feedba                                                                                                    | ack                                                                    | Workspace Technical Assistance (TA)                                     |
|                                                                                                 | Sign out                                                                                                       |                                                                        | Requests                                                                |
|                                                                                                 |                                                                                                                | -                                                                      |                                                                         |
| Click or                                                                                        | n the circle i                                                                                                 | icon with                                                              |                                                                         |
|                                                                                                 | st initial in th                                                                                               |                                                                        |                                                                         |
| •                                                                                               |                                                                                                                |                                                                        |                                                                         |
|                                                                                                 | nd corner of                                                                                                   |                                                                        | Edit your profile Ye                                                    |
| -                                                                                               | ion bar.                                                                                                       |                                                                        | Photo                                                                   |
|                                                                                                 | ne drop-dow                                                                                                    |                                                                        | current picture                                                         |
| elect "                                                                                         | Your Profile                                                                                                   | ,                                                                      |                                                                         |
| Click 'E                                                                                        | dit your pro                                                                                                   | ofile.'                                                                | R                                                                       |
| On this                                                                                         | page, you                                                                                                      | can                                                                    |                                                                         |
|                                                                                                 | a profile ph                                                                                                   |                                                                        | Upload new picture                                                      |
| upload                                                                                          |                                                                                                                |                                                                        | Choose File No file ch                                                  |
|                                                                                                 |                                                                                                                |                                                                        |                                                                         |
| add you                                                                                         | ur profile de                                                                                                  | tails.                                                                 |                                                                         |
| add you<br>Please                                                                               | ur profile de<br>ensure that                                                                                   | etails.<br>t the                                                       | Personal Details                                                        |
| add you<br>Please<br>followin                                                                   | ur profile de<br>ensure that<br>ig informatio                                                                  | etails.<br>t the                                                       | Personal Details<br>First name *                                        |
| add you<br>Please<br>followin<br>enterec                                                        | ur profile de<br>ensure that<br>ig informatio<br>l:                                                            | etails.<br>t the<br>on is                                              |                                                                         |
| add you<br>Please<br>followin<br>entered                                                        | ur profile de<br>ensure that<br>ig informatio                                                                  | etails.<br>t the<br>on is                                              |                                                                         |
| add you<br>Please<br>followin<br>entered<br>• F                                                 | ur profile de<br>ensure that<br>ig informatio<br>l:                                                            | etails.<br>t the<br>on is<br>t name                                    | First name *                                                            |
| add you<br>Please<br>followin<br>entered<br>• F<br>• C                                          | ur profile de<br>ensure that<br>ig informations<br>l:<br>irst and last                                         | etails.<br>t the<br>on is<br>t name<br>rganization                     | First name *                                                            |
| add you<br>Please<br>followin<br>entered<br>• F<br>• C<br>• R                                   | ur profile de<br>ensure that<br>ig information<br>l:<br>irst and last<br>company/Or<br>cole/Position           | etails.<br>t the<br>on is<br>t name<br>rganization                     | First name *                                                            |
| add you<br>Please<br>followin<br>entered<br>• F<br>• C<br>• R<br>You ma                         | ur profile de<br>ensure that<br>ig informations<br>irst and last<br>company/Or<br>cole/Position<br>by complete | etails.<br>t the<br>on is<br>t name<br>ganization<br>n<br>other        | First name *                                                            |
| add you<br>Please<br>followin<br>entered<br>• F<br>• C<br>• R<br>You ma<br>areas if             | ur profile de<br>ensure that<br>ig information<br>irst and last<br>company/Or<br>cole/Position<br>by complete  | etails.<br>t the<br>on is<br>t name<br>rganization<br>n<br>other<br>e. | First name *                                                            |
| add you<br>Please<br>followin<br>entered<br>• F<br>• C<br>• R<br>You ma<br>areas if<br>At the b | ur profile de<br>ensure that<br>ig informations<br>irst and last<br>company/Or<br>cole/Position<br>by complete | etails.<br>t the<br>on is<br>t name<br>rganization<br>n<br>other<br>e. | First name *                                                            |

## Setting Up Your Profile