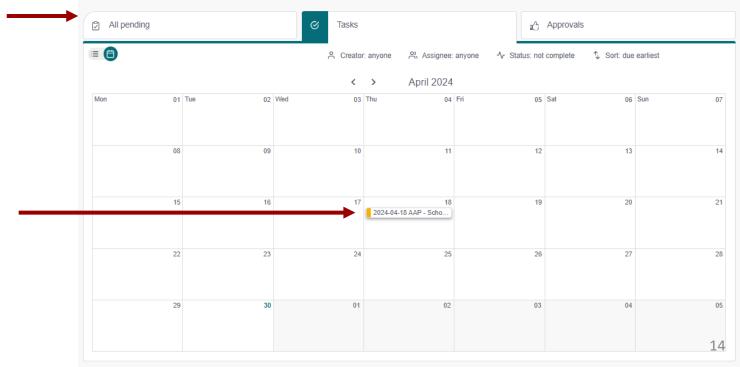

#### **Event Calendar**

Navigate to the 'Event Calendar' workspace along the lefthand navigation pane. Then toggle from list view to calendar view by clicking on the calendar icon. This will allow you to easily view upcoming events.

Tasks are used to create events in the calendar. You can view events on

the 'All pending' tab or in the 'Tasks' tab.

Click on the event in the calendar to view details.

**Technical** Assistance (TA) Requests