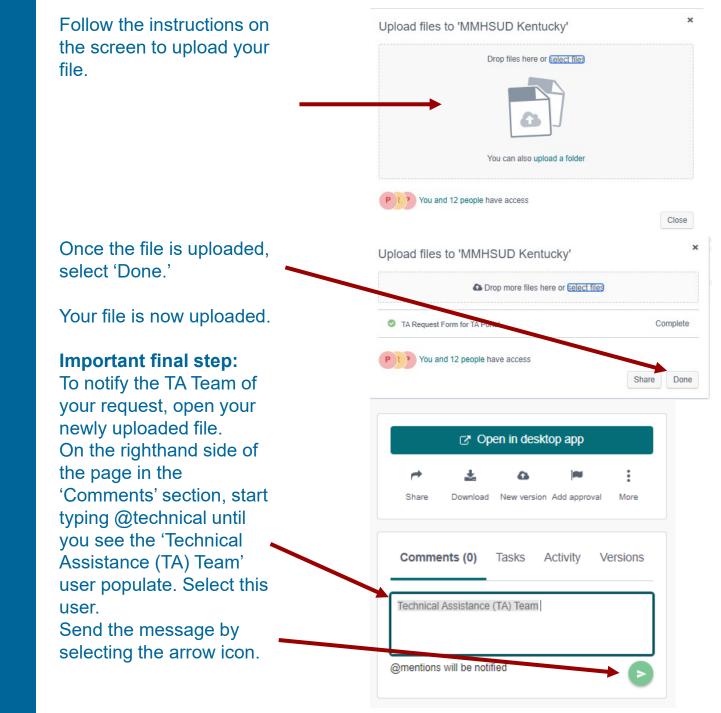

Technical Assistance (TA) Requests From the 'Downloads' folder on your computer, select the 'TA Request Form for TA Portal' document and open the file.

Complete the TA Request Form by typing in your information under each section of the form.

Save the file to your computer.

Ideagen<sup>?</sup> Huddle~ Workspaces  $\oplus$ Child Health Initiative Technical Assistance (TA) Requests On the lefthand navigation Maternal Care Collaborative Files pane, select 'Files' again. Find 🕑 Tasks MMHSUD Kansas the folder with your Awardee Settings name and select it. MMHSUD Kentucky Event Calendar MMHSUD LA County, California HRSA Resource Review MMHSUD Louisiana MCH Behavioral Health Programs Technical Assistance Portal (BHP-TAP) PMHCA North Dakota TAIC Project Team Workspace PMHCA Delaware PMHCA Massachusetts PMHCA South Carolina Upload files In the actions hub on the right **~** Share this folder side of the page, select Pin this folder 'Upload files.' Z Edit title/description 0 Edit folder access

Technical Assistance (TA) Requests