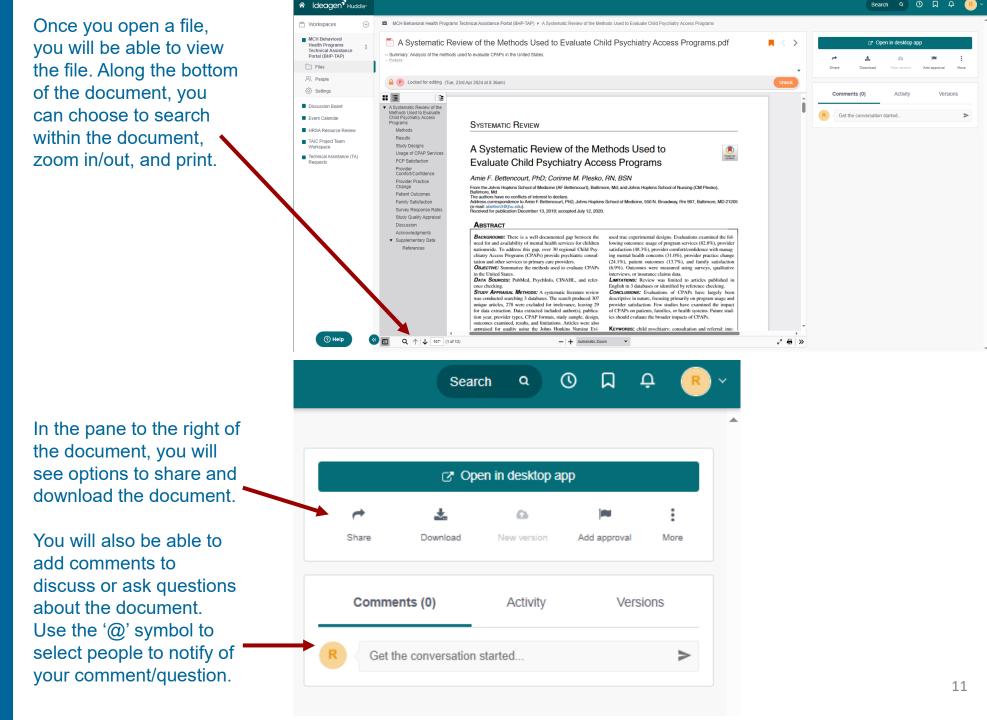

Select a discussion topic that you want to respond to.

Discussion will take place in the pane to the right of the discussion topic document. To join the discussion, go to the 'Comments' section and start typing your response or question in the "Join the conversation' section.

Tag or alert other people in the workspace by using the '@' symbol followed by their name. **Always use @mentions to reply to another user's comment.** 

**Discussion Board** 

On the note, enter a title for your topic. Then add your discussion question or prompt. Hit 'Save' when you are finished. This will save your new discussion topic to the folder.

To get the discussion started, you can enter a comment in the Comments section, using @<username> to mention other users. @ mentions will send that user a notification in BHP-TAP and via email.