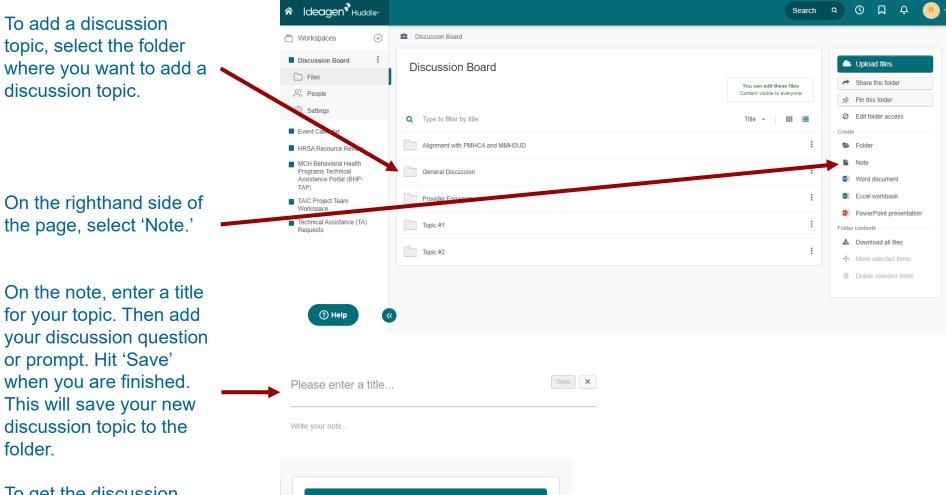

### **Discussion Board**

Navigate to the 'Discussion Board' workspace along the lefthand navigation pane. This will show the list of discussion topics which can also be accessed by selecting 'Files' in this workspace.

Tag or alert other people in the workspace by using the '@' symbol followed by their name. **Always use @mentions to reply to another user's comment.** 

**Discussion Board** 

On the note, enter a title for your topic. Then add your discussion question or prompt. Hit 'Save' when you are finished. This will save your new discussion topic to the folder.