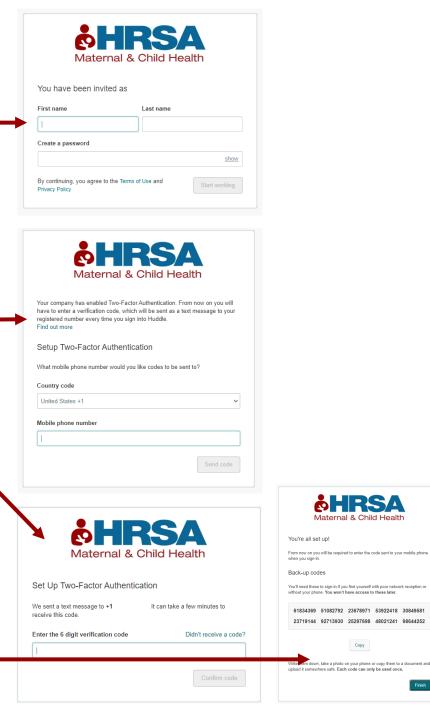

### Activating Your Account

- 1. Click on the 'Join the team' link in the email invitation you received from <u>hello@huddle.com</u>.
- On the 'You have been invited' screen, enter your first and last name, and create a password for your account. Then click 'Start working.' Password requirements include <u>at least</u>:
  - 8 characters
  - one uppercase letter
  - one lowercase letter
  - one number
  - one symbol (e.g. %&!\$)
- 3. On the next screen, set up two-factor authentication by selecting your country code and entering a mobile phone number where you can receive 6-digit verification codes to use when logging in. Click 'Send code.'
- 4. You should receive a 6-digit verification code to your mobile device. Enter the code into the form and click 'Confirm code.' *If you don't receive a code on your mobile device, click the "Didn't receive a code?" link for help.*
- On the next screen, you will see a list of back-up codes that you can use to recover your account if you ever need to log in without your mobile device.
   Copy these codes and save them in a place where you will be able to retrieve them without access to your mobile device.

6. Click 'Finish.'