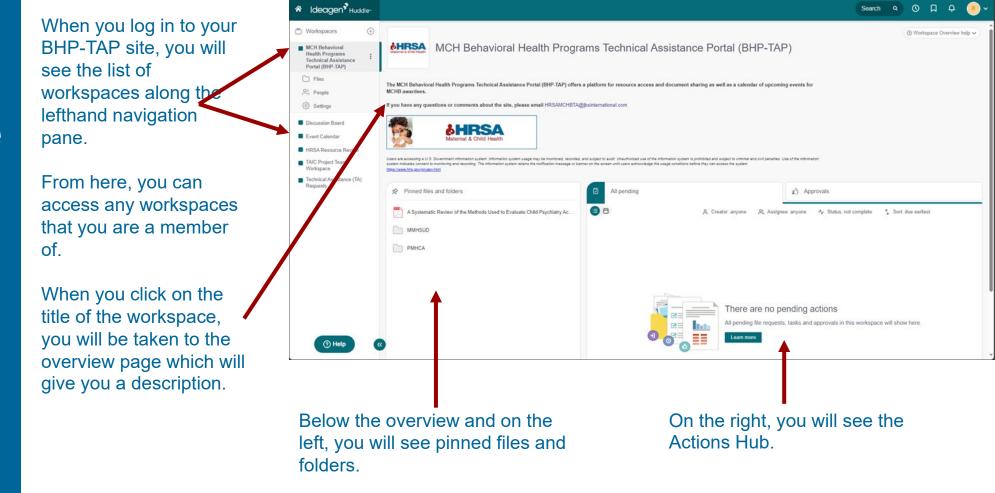

### Workspace Overview

MCH Behavioral Health Programs Technical Assistance Portal (BHP-TAP)

MCH Behavioral Health Programs Technical Assistance Portal (BHP-TAP)