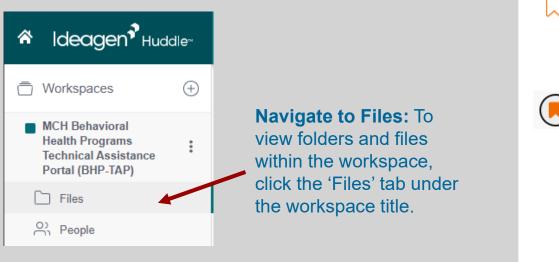

### Navigation Tools

**Search Bar:** Complete a global search for files, folders, tasks (events), and people across all workspaces that you have access to. You can search using key words for titles and content. You can filter your search by top results, files, folders, tasks, people, workspace, and time.

Recent Files: A list of your 50 most recently viewed or edited files.

Search

Q

 $\bigcirc$ 

💼 MCH Behavioral Health Programs Technical Assistance Portal (BHP-TAP) 🕨 PMHCA

**Folder Trail:** Use this to keep track of where you are in the folder structure. You can click a title to return to that folder.

**Bookmarks:** A customized list of up to 50 files of your choice.

To bookmark a file, click the bookmark icon on the top right while viewing the file.

To remove a bookmark, click on the bookmarks icon on the top navigation bar. Hover over the file you wish to remove and click on the orange bookmark icon. Notification Center: A list of your 100 most recent BHP-TAP notifications. Click the bell icon to search within your notifications.