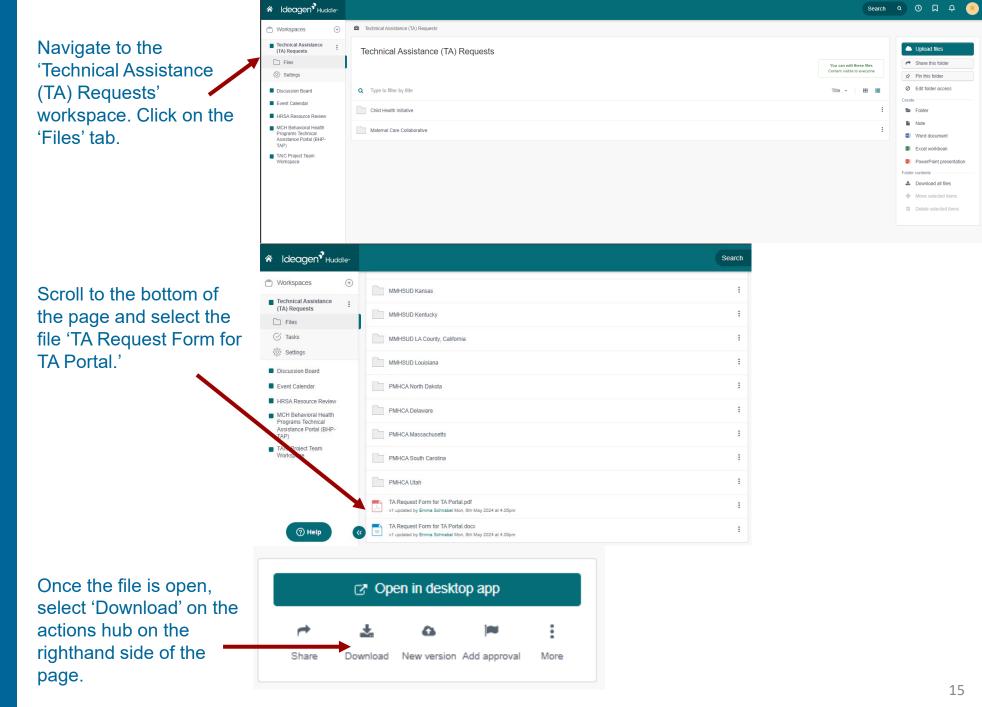

Technical Assistance (TA) Requests From the 'Downloads' folder on your computer, select the 'TA Request Form for TA Portal' document and open the file.

Complete the TA Request Form by typing in your information under each section of the form.

Save the file to your computer.

Ideagen<sup>?</sup> Huddle~ Workspaces  $\oplus$ Child Health Initiative Technical Assistance (TA) Requests On the lefthand navigation Maternal Care Collaborative Files pane, select 'Files' again. Find 🕑 Tasks MMHSUD Kansas the folder with your Awardee Settings name and select it. MMHSUD Kentucky Event Calendar MMHSUD LA County, California HRSA Resource Review MMHSUD Louisiana MCH Behavioral Health Programs Technical Assistance Portal (BHP-TAP) PMHCA North Dakota TAIC Project Team Workspace PMHCA Delaware PMHCA Massachusetts PMHCA South Carolina Upload files In the actions hub on the right **~** Share this folder side of the page, select Pin this folder 'Upload files.' Z Edit title/description 0 Edit folder access

Technical Assistance (TA) Requests