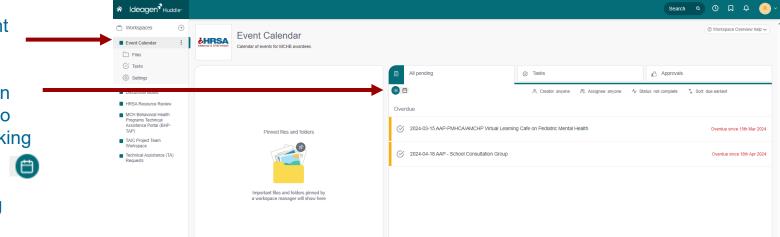

#### **Event Calendar**

Navigate to the 'Event Calendar' workspace along the lefthand navigation pane. Then toggle from list view to calendar view by clicking on the calendar icon. This will allow you to easily view upcoming events.

Tasks are used to create events in the calendar. You can view events on

the 'All pending' tab or in the 'Tasks' tab.

Click on the event in the calendar to view details.

**Technical** Assistance (TA) Requests